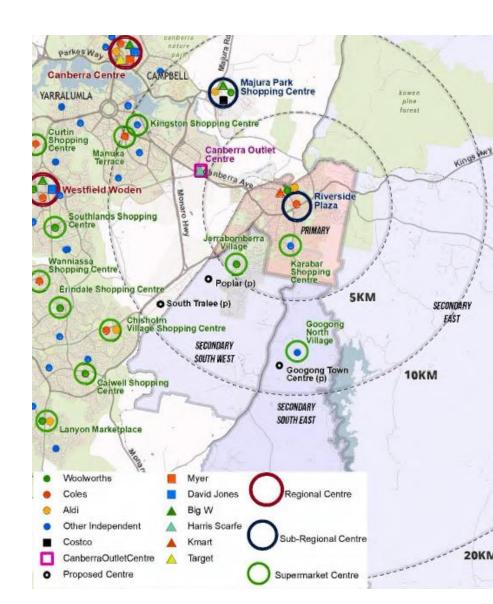

### Trade Area

A charming rural town located in the southern tablelands along the Queanbeyan River, the city is based on an economy of light construction, manufacturing, retail and agriculture.

It offers charming heritage architecture and natural beauties alike. The town is well-serviced including a hospital, multiple local schools' churches and sporting facilities.