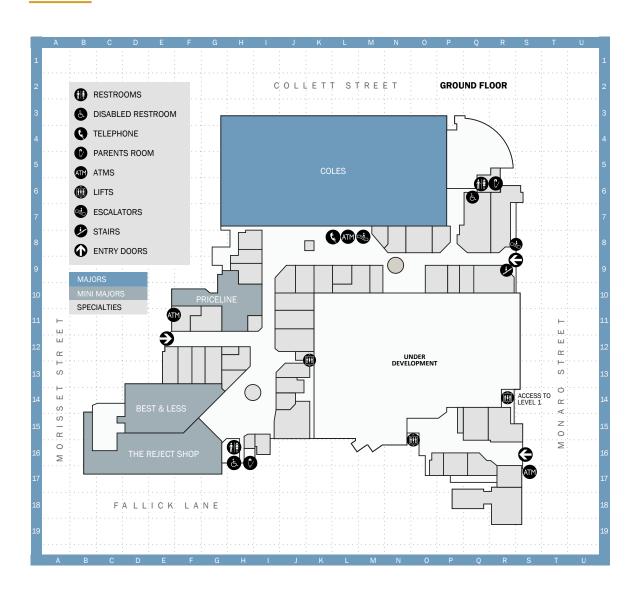

2.44
million
MAT Foot Traffic

\$42 MAT basket spend



Riverside Plaza



### Drawcard Brands



























































More reasons to stay and shop.

## Centre Offering



### The Leading Choice

Riverside Plaza is home to a consistently top performing Coles. The supermarket which returns double digit MAT growth, drives foot traffic and provides a strong platform for flow on sales to complementary and specialty retailers.





Riverside Plaza

### Our Customers

77%

Residents born in Australia Against state average of 65% 53.6K

MTA population

48%

MTA families with dependent children Against state average of 44%

50%

MTA married

36

Average age

\$2290

MTA average weekly household income Against state average of \$1829





# Centre Directory



### Your Partner

At RetPro, we understand the needs of Australian retailers – and how to help them thrive.

We don't believe in set-and-forget. We take a highly collaborative approach to ensure every tenant is fully supported. That's why we're involved in all centre operations, from leasing to day-to-day management.

Partnering with retailers is simply what we do – and we've been doing it for two decades across Australia with outstanding results. The key to our success has been keeping retail our focus, and an ideal customer experience our mission.

Through our industry-leading experience, 'right retailer, right location' philosophy and hands-on approach, we're able to deliver a more personal service and a stronger future for our retail partners.

Let's make it happen.



#### **RetPro*