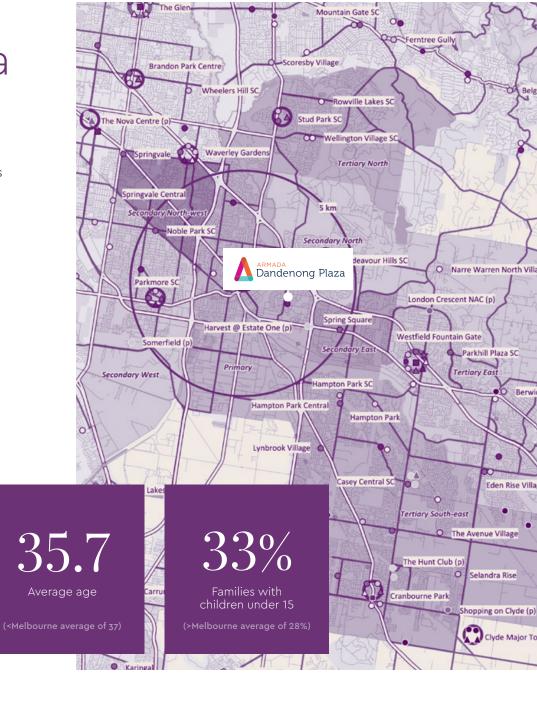

### Trade Area

A vibrant and multi-cultural community populating over 50 schools, running 200+ active sports clubs and enjoying the 170+ parks and reserves in the City of Greater Dandenong.

The Primary Trade Area contributes to 41% of the total Centre spend, despite accounting for only 14% of the trade area population.

250k

Main trade area population (approx)

\*Based on 2016 Census data

<sup>\*</sup>Urbis data correct as at August 2018

### Our Customers

35.7

Average age

\$78K

Average household income

33%

Families with children under 15

40%

Households with mortgage

60%

Labour force participation

\*Accurate as at 2016