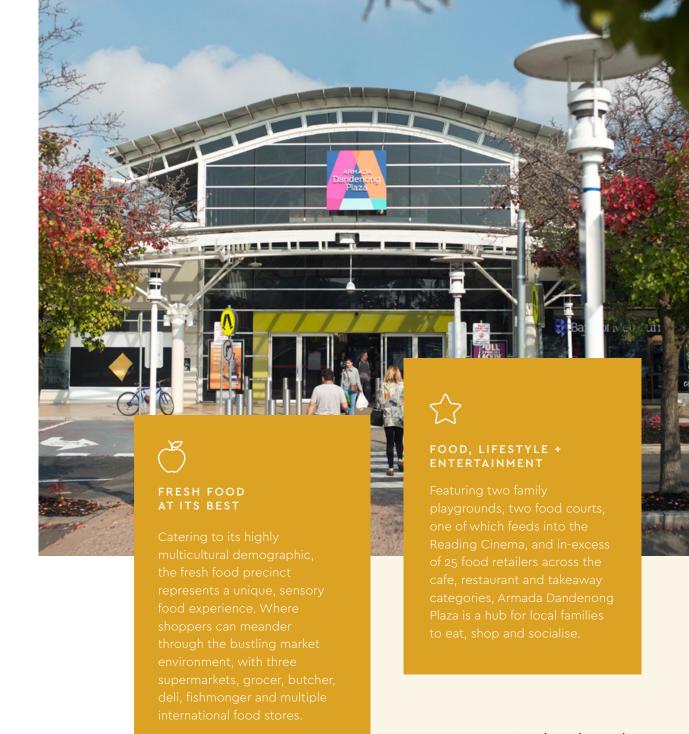

# Armada Dandenong Plaza

RetPro Retail. It's what we do.

Armada Dandenong Plaza is at the heart of Dandenong, one of the most socially, culturally, and economically diverse localities in Victoria. As a retail institution in Melbourne outer south east, the Centre has proudly been serving the community for over three decades bringing together retail, culture and lifestyle.

Located on the corner of McCrae & Walker St, Armada Dandenong Plaza has been a vibrant retail destination since 1989.

With over 160 stores including Kmart, Coles, Woolworths, Aldi and TK Maxx, Armada Dandenong Plaza offers customers diversity and value across categories including fresh food, dining, fashion, entertainment and lifestyle.

### A Community Institution

Well established centre, occupying a central location as part of the Dandenong CBD surrounded by a rich mix of cultural, retail, community and government infrastructure.

Armada Dandenong Plaza