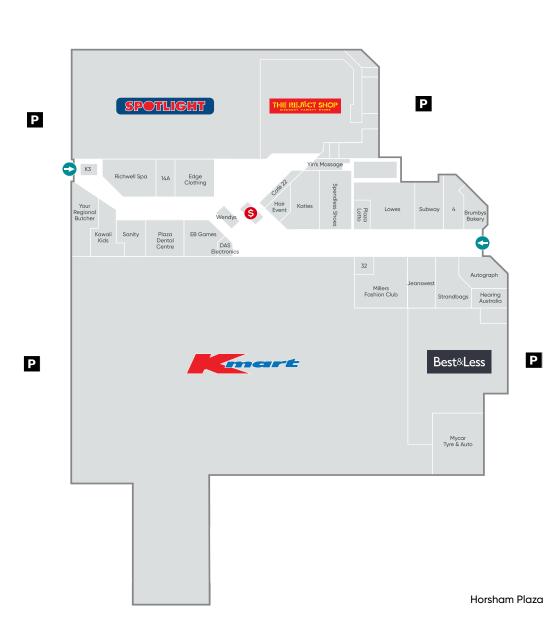

## Centre Snapshot

12,720 square metre centre

2 centre entrances

Major store: Kmart

Mini-Major stores:
Best and Less, Spotlight, The Reject Shop

26 specialty shops

\$29 million

1.5 million

## Centre Offering

MAJOR RETAILERS

Best&Less

NATIONAL RETAILERS

# Centre Directory

Entry/Exit

Amenities

Parents Room

Toilets

Disabled Toilet

P Parking