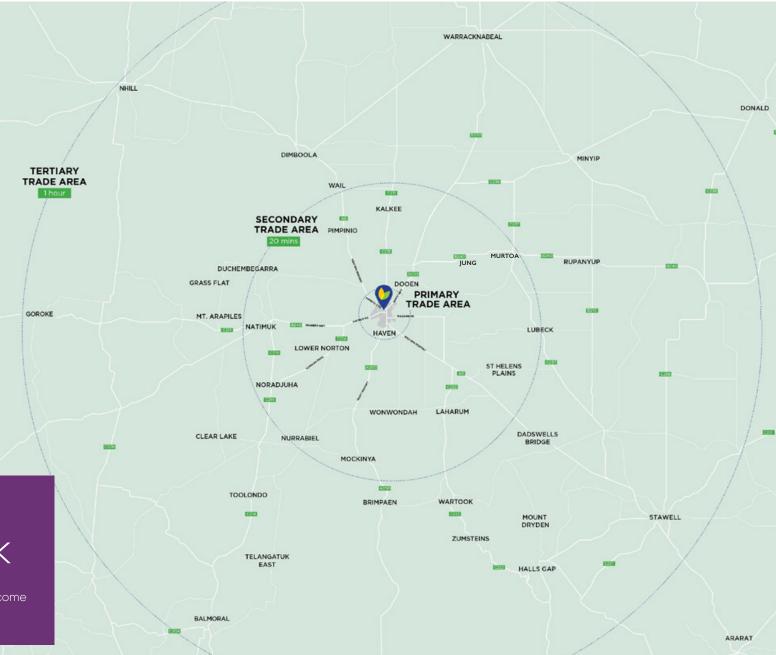

Horsham Plaza offers unmatched exposure to a catchment area of over 58,000 people and a tertiary trade area that spans 100km.

Horsham, the capital of the Wimmera is the gateway to the Silo Art Trail and the north western side of the Grampians National Park. The lively community sits along the picturesque Wimmera River and offers plenty of family friendly recreational adventures, natural attractions and seasonal events.

#### Trade Area