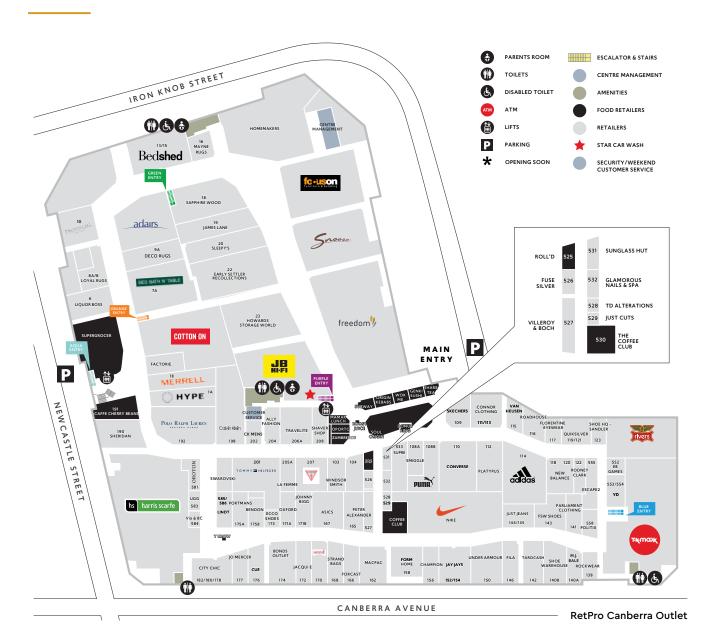

arge format stores for Adairs, JB-Hi Fi Home and Bed Bath N Table.



\$185

MAT total sales

5.7 million

MAT traffic

\$31.56

Average spend

\*Figures accurate June 2021

Canberra Outlet



# Drawcard Brands











Polo Ralph Lauren Politix





OROTON























adairs

More reasons to stay and shop.

# A Canberra Pioneer



## The Leading Choice

Canberra Outlet opened its premium mall in 2019, bringing a new calibre of shopping to the ACT.

Marble finishes, Tasmanian oak ceilings and world-class brands create a luxury retail experience like no other.





RetPro Canberra Outlet

# Our Customers

23-55

Years

108K

Average household income



21%

Above average MTA retail spend 38.6%

Higher capita than national average

\*Accurate as at 2016





# Centre Directory



# Your Partner

At RetPro, we understand the needs of Australian retailers – and how to help them thrive.

We don't believe in set-and-forget. We take a highly collaborative approach to ensure every tenant is fully supported. That's why we're involved in all centre operations, from leasing to day-to-day management.

Partnering with retailers is simply what we do – and we've been doing it for two decades across Australia with outstanding results. The key to our success has been keeping retail our focus, and an ideal customer experience our mission.

Through our industry-leading experience, 'right retailer, right location' philosophy and hands-on approach, we're able to deliver a more personal service and a stronger future for our retail partners.

Let's make it happen.



### **RetPro**