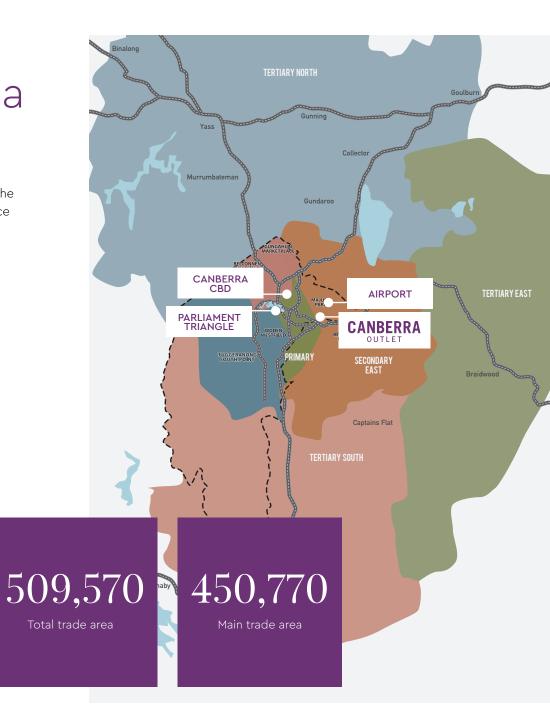

# Trade Area

Extended Trade Area:

As the only outlet in the region, the Centre's brands reach an audience beyond the immediate ACT population. The Canberra Outlet tertiary trade area extends two hours in each direction.