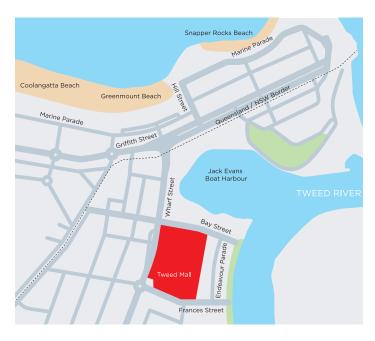

Tweed Mall is only a short stroll from Coolangatta beach, near the Twin Towns Services Club and across from the Jack Evans Boat Harbour.