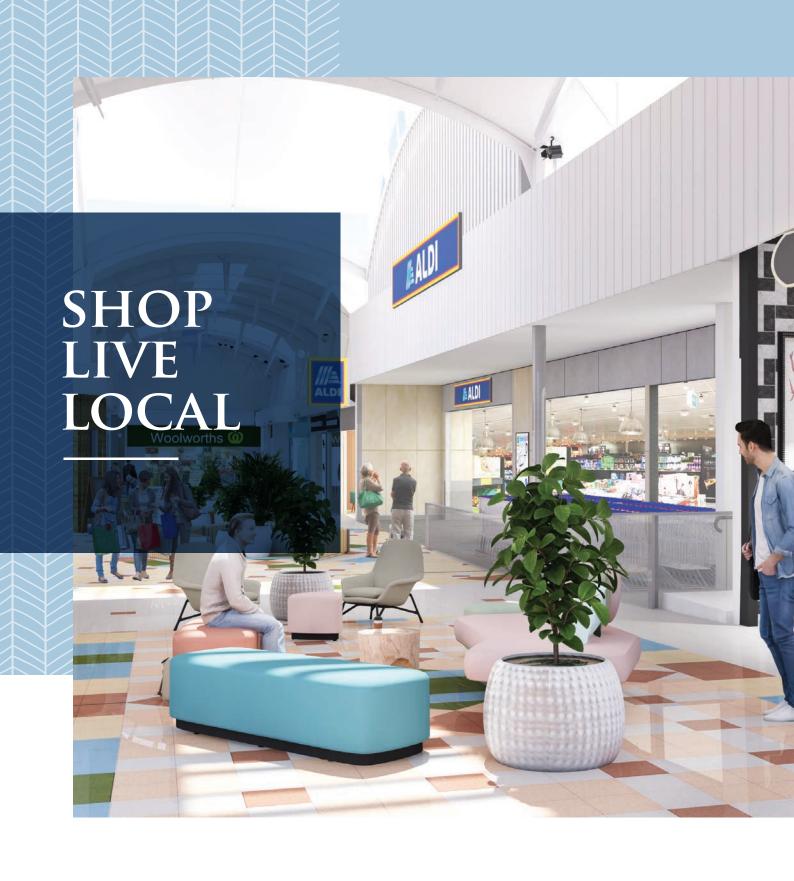

## TWEED MALL

Tweed Mall is a sub-regional shopping centre located in Tweed Heads, New South Wales, situated just south of the QLD/ NSW border. Positioned at the southern end of the Gold Coast, Tweed Mall is 100km south of Brisbane, 32km south of Surfers Paradise and 65km north of Byron Bay, NSW.

- Aldi to enhance already strong performing major supermarkets Coles and Woolworths
- Only Target within a 24km radius
- All shops on one level
- Ample off street car parking spaces, including undercover carparks
- ✓ Public transport opposite the centres main entry