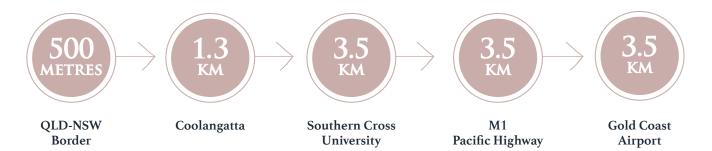

## TWEED MALL

Tweed Mall is a sub-regional shopping centre located in Tweed Heads, New South Wales, situated just south of the QLD/ NSW border. Positioned at the southern end of the Gold Coast, Tweed Mall is 100km south of Brisbane, 32km south of Surfers Paradise and 65km north of Byron Bay, NSW.