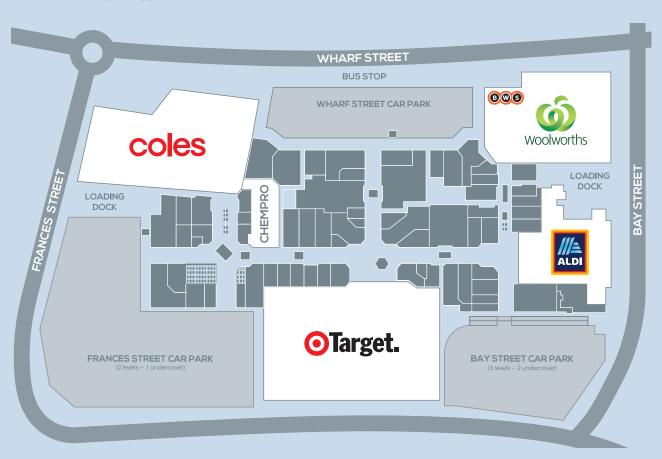

- Aldi to enhance already strong performing major supermarkets Coles and Woolworths
- Only Target within a 24km radius
- All shops on one level
- Ample off street car parking spaces, including undercover carparks
- ✓ Public transport opposite the centres main entry

#### **KEY INFORMATION**

70
SPECIALTY STORES

4.1M ANNUAL FOOT TRAFFIC

OVER
900
CAR SPACES

23,135
TOTAL GLA (SQM)

Centre statistics correct as of May 2018.