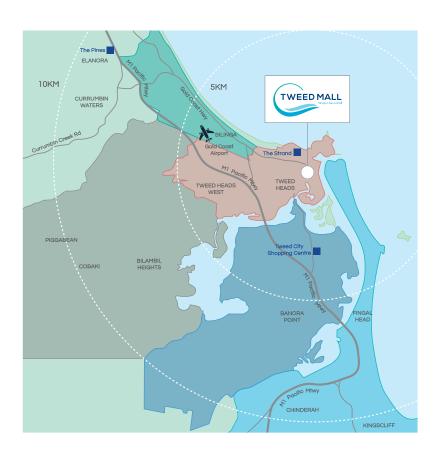

## TWEED MALL

Tweed Mall is a sub-regional shopping centre located in Tweed Heads, New South Wales, situated just south of the QLD/ NSW border. Positioned at the southern end of the Gold Coast, Tweed Mall is 100km south of Brisbane, 32km south of Surfers Paradise and 65km north of Byron Bay, NSW.

### TOURIST TRADE IMPACT

During the peak holiday season the primary trade area is frequented by over 1.3 million visitors as the centre is situated in the heart of Tweed Heads. It is only a short walk to the busy tourist area of Coolangatta and local beaches.

Tweed Mall is only a short stroll from Coolangatta beach, near the Twin Towns Services Club and across from the Jack Evans Boat Harbour.